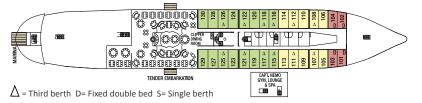

# COMMODORE DECK

#### COMMODORE DECK

Outside cabin, double bed, bathroom with shower.