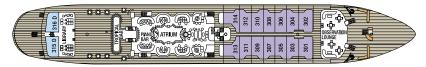

# **ROYAL CLIPPER**

# SUN DECK



# MAIN DECK



# CLIPPER DECK



# COMMODORE DECK



#### OWNER'S SUITE

# CLIPPER DECK

Deluxe outside suite (no private verandah), two double beds, separate sitting area, minibar, bathroom with whirlpool, room service.

# **DELUXE SUITE**

# MAIN DECK

Deluxe outside suite, private verandah, twin/double beds, sitting area, minibar, bathroom with whirlpool and room service.

#### **CATEGORY 1**

### MAIN DECK

Deluxe deck cabin, double beds, minibar, bathroom with whirlpool, cabin doors open onto deck.

#### **CATEGORY 2**

#### CLIPPER DECK

Large outside cabin, two lower beds, double bed, or triple berths, bathroom with shower.

# **CATEGORY 3**

# **CLIPPER & COMMODORE DECKS**

Outside cabin, two lower beds, double bed, or triple berths, bathroom with shower.

#### **CATEGORY 4**

# CLIPPER & COMMO