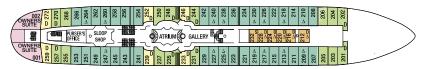

# CLIPPER DECK

# CLIPPER DECK

Deluxe outside suite (no private verandah), two double beds, separate sitting area, minibar, bathroom with whirlpool, room service.

#### CLIPPER DECK

Large outside cabin, two lower beds, double bed, or triple berths, bathroom with shower.