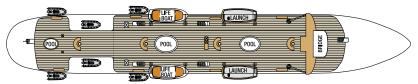

# **ROYAL CLIPPER**

# SUN DECK



# MAIN DECK



# CLIPPER DECK



# COMMODORE DECK



#### OWNER'S SUITE

# CLIPPER DECK

Deluxe outside suite (no private verandah), two double beds, separate sitting area, minibar, bathroom with whirlpool, room service.

# **DELUXE SUITE**

# MAIN DECK

Deluxe outside suite, private verandah, twin/double beds, sitting area, minibar, bathroom with whirlpool and room service.

#### **CATEGORY 1**

### MAIN DECK

Deluxe deck cabin, double beds, minibar, bathroom with whirlpool, cabin doors open onto deck.

#### **CATEGORY 2**

#### CLIPPER DECK

Large outside cabin, two lower beds, double bed, or triple berths, bathroom with shower.

# **CATEGORY 3**

# **CLIPPER & COMMODORE DECKS**

Outside cabin, two lower beds, double bed, or triple berths, bathroom with shower.

#### **CATEGORY 4**

#