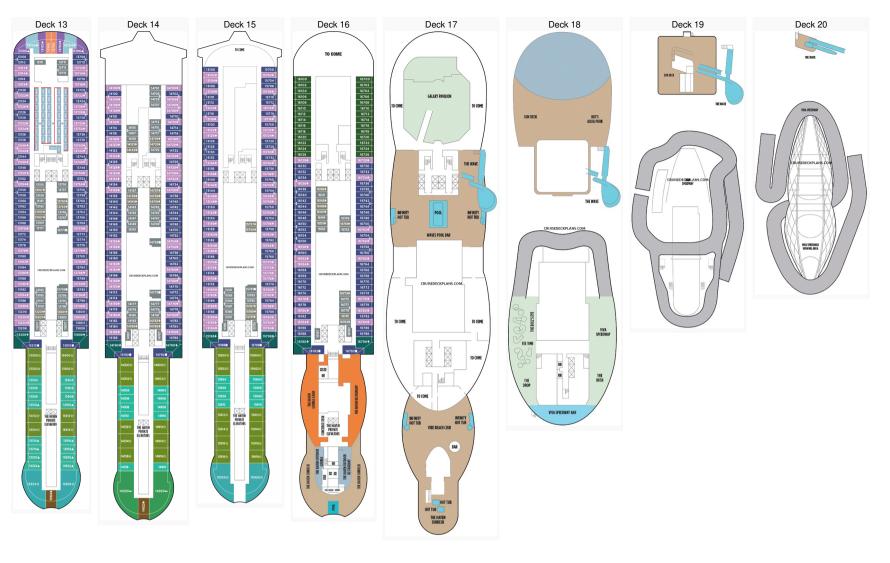

## Cruisedeckplans.com Norwegian Viva Deck Plans

| Deck 5                                                                                                                                                                                                                                                                                                                                                                                                                                                                                              | Deck 6       | Deck 7                      | Deck 8                                     | Deck 9                                                                                                                                                                                                                                                                                                                                                                                                                                                                                                                                                                                                                                                                                                                                                                                                                                                                                                                                                                                                                                                                                                                                                                | Deck 10                                                                                                                                                                                                                                                                                                                                                                                                                                                                                                                                                                                                                                                                                                                                                                                                                                                                                                                                                                                                                                                                                                                                                                                                                      | Deck 11                                                                                                                                                                                                                                                                                                                                                                                                                                                                                                                                                                                                                                                                                                                                                                                                                                                                                                                                                                                                                                                                                                                                                                                                                                                                                                                                                                                                                                                                                                                                              | Deck 12                                                                                                                                                                                                                                                                                                                                                                                                                                                                                                                                                                                                                                                                                                                                                                                                                                                                                                                                                                                                                                                                                                                                                                                                                                                                                                                                                                                                                                                                                                                                                                                                                                                                                                                                                                                                                                                                                                                                                                                                                                                                                                                        |
|-----------------------------------------------------------------------------------------------------------------------------------------------------------------------------------------------------------------------------------------------------------------------------------------------------------------------------------------------------------------------------------------------------------------------------------------------------------------------------------------------------|--------------|-----------------------------|--------------------------------------------|-----------------------------------------------------------------------------------------------------------------------------------------------------------------------------------------------------------------------------------------------------------------------------------------------------------------------------------------------------------------------------------------------------------------------------------------------------------------------------------------------------------------------------------------------------------------------------------------------------------------------------------------------------------------------------------------------------------------------------------------------------------------------------------------------------------------------------------------------------------------------------------------------------------------------------------------------------------------------------------------------------------------------------------------------------------------------------------------------------------------------------------------------------------------------|------------------------------------------------------------------------------------------------------------------------------------------------------------------------------------------------------------------------------------------------------------------------------------------------------------------------------------------------------------------------------------------------------------------------------------------------------------------------------------------------------------------------------------------------------------------------------------------------------------------------------------------------------------------------------------------------------------------------------------------------------------------------------------------------------------------------------------------------------------------------------------------------------------------------------------------------------------------------------------------------------------------------------------------------------------------------------------------------------------------------------------------------------------------------------------------------------------------------------|------------------------------------------------------------------------------------------------------------------------------------------------------------------------------------------------------------------------------------------------------------------------------------------------------------------------------------------------------------------------------------------------------------------------------------------------------------------------------------------------------------------------------------------------------------------------------------------------------------------------------------------------------------------------------------------------------------------------------------------------------------------------------------------------------------------------------------------------------------------------------------------------------------------------------------------------------------------------------------------------------------------------------------------------------------------------------------------------------------------------------------------------------------------------------------------------------------------------------------------------------------------------------------------------------------------------------------------------------------------------------------------------------------------------------------------------------------------------------------------------------------------------------------------------------|--------------------------------------------------------------------------------------------------------------------------------------------------------------------------------------------------------------------------------------------------------------------------------------------------------------------------------------------------------------------------------------------------------------------------------------------------------------------------------------------------------------------------------------------------------------------------------------------------------------------------------------------------------------------------------------------------------------------------------------------------------------------------------------------------------------------------------------------------------------------------------------------------------------------------------------------------------------------------------------------------------------------------------------------------------------------------------------------------------------------------------------------------------------------------------------------------------------------------------------------------------------------------------------------------------------------------------------------------------------------------------------------------------------------------------------------------------------------------------------------------------------------------------------------------------------------------------------------------------------------------------------------------------------------------------------------------------------------------------------------------------------------------------------------------------------------------------------------------------------------------------------------------------------------------------------------------------------------------------------------------------------------------------------------------------------------------------------------------------------------------------|
|                                                                                                                                                                                                                                                                                                                                                                                                                                                                                                     |              |                             |                                            |                                                                                                                                                                                                                                                                                                                                                                                                                                                                                                                                                                                                                                                                                                                                                                                                                                                                                                                                                                                                                                                                                                                                                                       |                                                                                                                                                                                                                                                                                                                                                                                                                                                                                                                                                                                                                                                                                                                                                                                                                                                                                                                                                                                                                                                                                                                                                                                                                              | Image: Non-State         Image: Non-State< |                                                                                                                                                                                                                                                                                                                                                                                                                                                                                                                                                                                                                                                                                                                                                                                                                                                                                                                                                                                                                                                                                                                                                                                                                                                                                                                                                                                                                                                                                                                                                                                                                                                                                                                                                                                                                                                                                                                                                                                                                                                                                                                                |
|                                                                                                                                                                                                                                                                                                                                                                                                                                                                                                     |              |                             |                                            | NUM         NUM         NUM         NUM         NUM           NUM         NUM         NUM         NUM         NUM         NUM           NUM         NUM         NUM         NUM         NUM         NUM         NUM           NUM         NUM         NUM         NUM         NUM         NUM         NUM         NUM         NUM         NUM         NUM         NUM         NUM         NUM         NUM         NUM         NUM         NUM         NUM         NUM         NUM         NUM         NUM         NUM         NUM         NUM         NUM         NUM         NUM         NUM         NUM         NUM         NUM         NUM         NUM         NUM         NUM         NUM         NUM         NUM         NUM         NUM         NUM         NUM         NUM         NUM         NUM         NUM         NUM         NUM         NUM         NUM         NUM         NUM         NUM         NUM         NUM         NUM         NUM         NUM         NUM         NUM         NUM         NUM         NUM         NUM         NUM         NUM         NUM         NUM         NUM         NUM         NUM         NUM         NUM         NUM | NUMB         DBM         DBM <thdbm< th=""> <thdbm< th=""></thdbm<></thdbm<> |                                                                                                                                                                                                                                                                                                                                                                                                                                                                                                                                                                                                                                                                                                                                                                                                                                                                                                                                                                                                                                                                                                                                                                                                                                                                                                                                                                                                                                                                                                                                                      | 12746+<br>12748+<br>12748+                                                                                                                                                                                                                                                                                                                                                                                                                                                                                                                                                                                                                                                                                                                                                                                                                                                                                                                                                                                                                                                                                                                                                                                                                                                                                                                                                                                                                                                                                                                                                                                                                                                                                                                                                                                                                                                                                                                                                                                                                                                                                                     |
| 100         000           100         000           100         000           100         000           100         000           100         000           100         000           100         000           100         000           100         000           100         000           100         000           100         000           100         000           100         000           100         000           100         000           100         000           100         000 | CORECCIAN ON | CRIPERCIPACION<br>12 SECONT |                                            | 9784<br>9786<br>9788<br>9790<br>9790<br>9790<br>9790<br>9790<br>9790<br>9790                                                                                                                                                                                                                                                                                                                                                                                                                                                                                                                                                                                                                                                                                                                                                                                                                                                                                                                                                                                                                                                                                          | SU22         SU23         SU24         SU27           SU24         SU27         SU27         SU27                                                                                                                                                                      | 1002         1007         1077         1078           1012         1017         1017         1017           1012         1017         1017         1017           1018         1017         1017         1017           1018         1017         1017         1017           10184         10184         10184         10184           10184         10184         10184         10184           10184         1019         1019         1019           10184         1018         1019         1019           10185         1018         1019         1019                                                                                                                                                                                                                                                                                                                                                                                                                                                                                                                                                                                                                                                                                                                                                                                                                                                                                                                                                                                         | 1070         1070           1072         1077           1078         1077           1078         1077           1078         1077           1078         1078           1018         1078           1018         1078           1018         1078           1019         1078           1019         1078           1019         1078           1019         1078           1019         10794           1019         10794                                                                                                                                                                                                                                                                                                                                                                                                                                                                                                                                                                                                                                                                                                                                                                                                                                                                                                                                                                                                                                                                                                                                                                                                                                                                                                                                                                                                                                                                                                                                                                                                                                                                                                    |
|                                                                                                                                                                                                                                                                                                                                                                                                                                                                                                     |              |                             |                                            | 92158 92158<br>93000<br>93002<br>9302<br>9302<br>9302                                                                                                                                                                                                                                                                                                                                                                                                                                                                                                                                                                                                                                                                                                                                                                                                                                                                                                                                                                                                                                                                                                                 |                                                                                                                                                                                                                                                                                                                                                                                                                                                                                                                                                                                                                                                                                                                                                                                                                                                                                                                                                                                                                                                                                                                                                                                                                              |                                                                                                                                                                                                                                                                                                                                                                                                                                                                                                                                                                                                                                                                                                                                                                                                                                                                                                                                                                                                                                                                                                                                                                                                                                                                                                                                                                                                                                                                                                                                                      | 22728 12873 12873 12873 12873 12873 12873 12873 12873 12873 12873 12873 12873 12873 12873 12873 12873 12873 12873 12873 12873 12873 12873 12873 12873 12873 12873 12873 12873 12873 12873 12873 12873 12873 12873 12873 12873 12873 12873 12873 12873 12873 12873 12873 12873 12873 12873 12873 12873 12873 12873 12873 12873 12873 12873 12873 12873 12873 12873 12873 12873 12873 12873 12873 12873 12873 12873 12873 12873 12873 12873 12873 12873 12873 12873 12873 12873 12873 12873 12873 12873 12873 12873 12873 12873 12873 12873 12873 12873 12873 12873 12873 12873 12873 12873 12873 12873 12873 12873 12873 12873 12873 12873 12873 12873 12873 12873 12873 12873 12873 12873 12873 12873 12873 12873 12873 12873 12873 12873 12873 12873 12873 12873 12873 12873 12873 12873 12873 12873 12873 12873 12873 12873 12873 12873 12873 12873 12873 12873 12873 12873 12873 12873 12873 12873 12873 12873 12873 12873 12873 12873 12873 12873 12873 12873 12873 12873 12873 12873 12873 12873 12873 12873 12873 12873 12873 12873 12873 12873 12873 12873 12873 12873 12873 12873 12873 12873 12873 12873 12873 12873 12873 12873 12873 12873 12873 12873 12873 12873 12873 12873 12873 12873 12873 12873 12873 12873 12873 12873 12873 12873 12873 12873 12873 12873 12873 12873 12873 12873 12873 12873 12873 12873 12873 12873 12873 12873 12873 12873 12873 12873 12873 12873 12873 12873 12873 12873 12873 12873 12873 12873 12873 12873 12873 12873 12873 12873 12873 12873 12873 12873 12873 12873 12873 12873 12873 12873 12873 12873 12873 12873 12873 12873 12873 12873 128733 12873 12873 12873 12873 12873 12873 12873 12873 12873 12873 12873 12873 12873 12873 12873 12873 12873 12873 12873 12873 12873 12873 12873 12873 12873 12873 12873 12873 12873 12873 12873 12873 12873 12873 12873 12873 12873 12873 12873 12873 12873 12873 12873 12873 12873 12873 12873 12873 12873 12873 12873 12873 12873 12873 12873 12873 12873 12873 12873 12873 12873 12873 12873 12873 12873 12873 12873 12873 12873 12873 12873 12873 12873 12873 12873 12873 12873 12873 12873 12873 12873 12873 12873 12873 12873 |
|                                                                                                                                                                                                                                                                                                                                                                                                                                                                                                     | Point        | PRATE LEARNING              | REAL DATA DATA DATA DATA DATA DATA DATA DA |                                                                                                                                                                                                                                                                                                                                                                                                                                                                                                                                                                                                                                                                                                                                                                                                                                                                                                                                                                                                                                                                                                                                                                       |                                                                                                                                                                                                                                                                                                                                                                                                                                                                                                                                                                                                                                                                                                                                                                                                                                                                                                                                                                                                                                                                                                                                                                                                                              |                                                                                                                                                                                                                                                                                                                                                                                                                                                                                                                                                                                                                                                                                                                                                                                                                                                                                                                                                                                                                                                                                                                                                                                                                                                                                                                                                                                                                                                                                                                                                      | 1230         1200           12310         111           12310         111           12310         111           12310         121           12310         121           12310         121           12310         121           12320         12200           123200         12200           123200         12200           123200         12200           123200         12200           123200         12200                                                                                                                                                                                                                                                                                                                                                                                                                                                                                                                                                                                                                                                                                                                                                                                                                                                                                                                                                                                                                                                                                                                                                                                                                                                                                                                                                                                                                                                                                                                                                                                                                                                                                                                 |